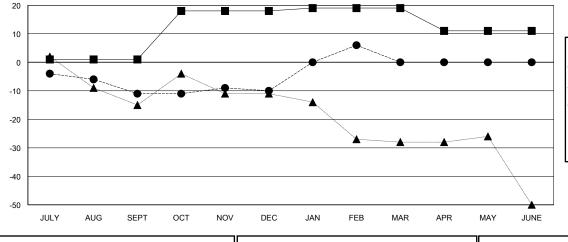

## LOCATION NEW ZEALAND

**GMT CA** 

| Clubs                 |               |           |               | Members               |                           |                         |                                              |
|-----------------------|---------------|-----------|---------------|-----------------------|---------------------------|-------------------------|----------------------------------------------|
| RESULTS FOR 2017-2018 |               |           |               | RESULTS FOR 2017-2018 |                           |                         |                                              |
| QUARTER               | NEW CLUB GOAL | NEW CLUBS | DROPPED CLUBS | QUARTER               | MEMBER GROWTH NET<br>GOAL | MEMBER GROWTH<br>ACTUAL | DROPPED MEMBERS ACTUAL (including transfers) |
| JULY/AUG/SEPT         | 0             | 0         | 1             | JULY/AUG/SEPT         | 1                         | 27                      | 37                                           |
| OCT/NOV/DEC           | 1             | 0         | 0             | OCT/NOV/DEC           | 17                        | 25                      | 23                                           |
| JAN/FEB/MAR           | 0             | 1         | 1             | JAN/FEB/MAR           | 1                         | 37                      | 14                                           |
| APR/MAY/JUNE          | 0             | 0         | 0             | APR/MAY/JUNE          | -8                        | 0                       | 0                                            |